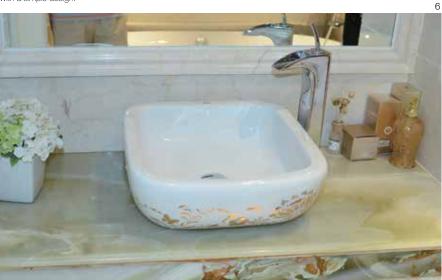

# NAU ROYAL HOTEL, SÃO PAULO, BRAZIL

- 1 The outer layer of the Roca CITY Basin has been decorated with the pictures of landmark buildings of Barcelona, New York, Berlin and Shanghai, commemorating the mark left behind by the World Expo to these cities. Its simple, smooth but meaningful lines and shapes reflected Roca's design idea of loving the world and protecting the ervironment, revealing the balanced beauty of green lives in modern cities and creating a new bathroom style of bursting with passion and inspiration. Accompanied by a MOAI faucet from Roca to create diverse beauty, mingling with the gurgling water.
- 2 Roca is committed to creating unique, creative solutions for bathroom spaces. The combination of the KHROMA intelligent electronic toilet and CITY Basin demonstrates the wisdom of modern technologies and the great charms of avant-garde design aesthetics, creating a luxurious, international, quality bathroom with originality.
- 3 KHROMA intelligent electronic toilet back pad uses soft-touch design and the full body-cleaning function is achieved using intelligent remote control. There is a variety of colours to choose from and the unique, luminous design creates a comfortable, simple lifestyle: avant-garde yet classic.

The bathroom spaces in its rooms have been equipped with models from our Khroma and Urban collections, among others.

Products used: KHROMA Collection CITY Basin MOAI Faucet