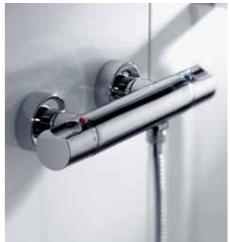

The bathrooms of W Barcelona Hotel are well-equipped with a series of modern and hi-tech products from Roca which further enhance the hotel's modern-style design.

- 1 VYTHOS bathtub. Minimalism enters the bathroom and the environment of well-being. Simple, balanced, clean lines provide the bathroom with versatility and sobriety in a single piece that is full of character. The result is an extremely elegant, adaptable option.
- 2 MOAI thermostatic wall-mounted bath-shower mixer. Stylized, pure, elegant forms add a touch of distinction and class to each space. With the 3-second fixed and constant temperature function, the piece can provide all users with a convenient water-saving choice.

#### Products used:

MOAI Basin Mixer BROADWAY Compact Spa VYTHOS Bathtub MOAI-T Thermostatic Bath-shower & Bath-shower Mixer LOFT Electronic Sensor Faucet LOFT Shower DIVERTA Undercounter Basin SPRINT Timed-Flow Mixer