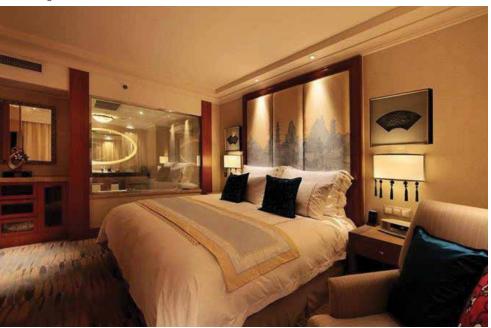

in the sky as swift as a swan. The transparent glass ceiling not only achieves natural lighting, but is also more energy efficient and environmentally friendly.





- 1 The bathtub is part of the bathroom and is also integrated with the bedroom. A "One-key" atomized liquid crystal glass partition: just press the switch to get a "private space". If you tap the control panel, a "fog" effect is instantly caused in the transparent glass, providing you with a private bathroom space. The vapour barrier does not destroy the sense of intimacy with the bedroom, and the transparent effect provides a visual extension of the space.
- 2 Building alongside the hill and beside the water. Sitting and office areas are integrated together, sharing the lake and mountain view outside the huge glass wall.







5

- 3 Women's floors are designed for single female guests. Their soft, innovative design represents the unique qualities of women. The curtain décor is the work of the French former Hermès designer Jean Boggio; while cushions, headboards and pictures are designed by "Franz". The suite rooms are intimately equipped with cotton pads, jewellery boxes, silk pyjamas, body mirrors, ironing supplies, etc.
- 4 The design boldly uses a projecting balcony and embedded bathtub, which completely break out of the traditional square indoor frame, showing the designer's high artistic accomplishment, while at the same time effectively extending the space.
- 5 CHICAGO one-piece toilet with siphon flush design. The lower tank achieves a grand, elegant atmosphere.
- 6 The red KHROMA intelligent electro