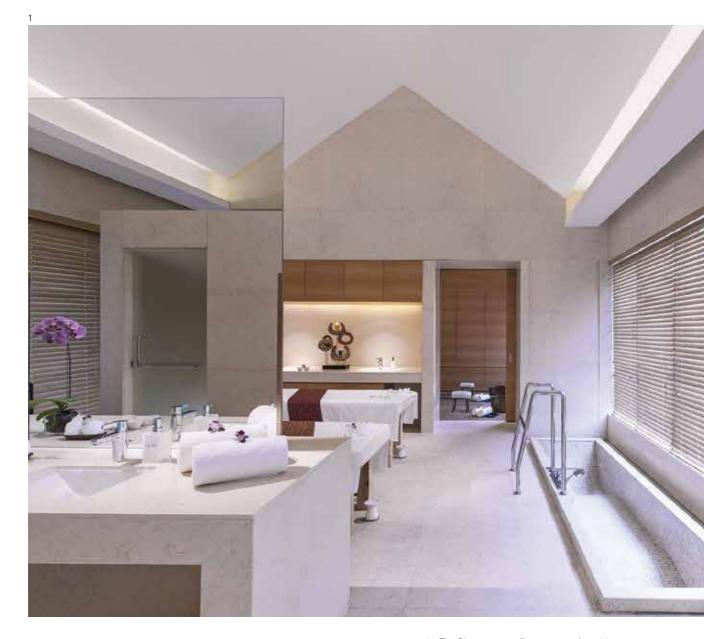

### EIFFEL TOWER

The Eiffel Tower is an iconic iron lattice tower in the Champ de Mars in Paris, which is named after the great engineer Gustave Eiffel. Built in 1889, it has become both a global cultural icon of France and one of the most recognizable structures in the world. In order to enhance the impression of height, three separate colors of paint are used on the tower, with the darkest at the bottom and the lightest at the top. With a total height of 324 metres, the third level is at 279 metres and it is an observatory and the highest accessible public place in the European Union.

The avant-garde floor standing Amberes washbasin together with the Loft sensor faucet from Roca are the perfect match to this world-class structure.

- AMBERES is a freestanding washbasin designed with stylish outline. It is simple and efficient, getting rid of all unnecessary decoration and accessories and focusing on highlighting its independent proposal. This is a washbasin whose tap fittings get their inspiration from the very purest of lines. It is an innovative concept that enables water to be drawn from under the floor to any point in the bathroom, even if it is a considerable distance from the walls.
- 2 LOFT The avant-garde design and the technology blend together to create strong, high-quality elements. This design is a timeless, singular and unalterable style with a refined finish, and the originality of its contours fills every space with elegance, precision and distinction.

Products used: AMBERES Basin LOFT Electronic Sensor Faucet