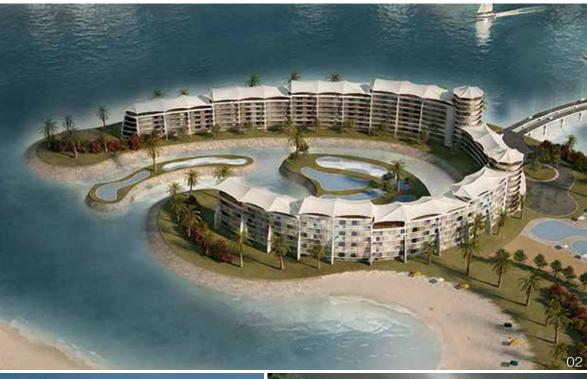

| Middle East                                      |       |
|--------------------------------------------------|-------|
| 🚯 Dubai Al Jawharah Apartments                   | 10-11 |
| B Dubai 21st Century Tower(United Arab Emirates) | 12-13 |
| P Liberation Tower Kuwait                        | 74-75 |
| 🔒 Westin Dubai Mina Seyahi Beach Resort & Marina |       |

## 21st CENTURY TOWER (UNITED ARAB EMIRATES)

The VERANDA series insists on forms with bold, simple curves; transparent planes and meticulous combinations of materials, together forming the great art of decoration.

21st Century Tower was the tallest all-residential building in the world from 2003-2005. Atkins was commissioned as lead consultant for architecture, interior design, structural, mechanical and electrical engineering design, construction supervision and project management. The 50-storey residential tower comprises two - and three - bedroom apartments, retail facilities, health and leisure facilities and parking for 412 cars. The 21st Century Tower is on Sheikh Zayed Road in Dubai and rises to 269m. The site on which the building now stands was an awkward rectangle with a corner cut away on one side.