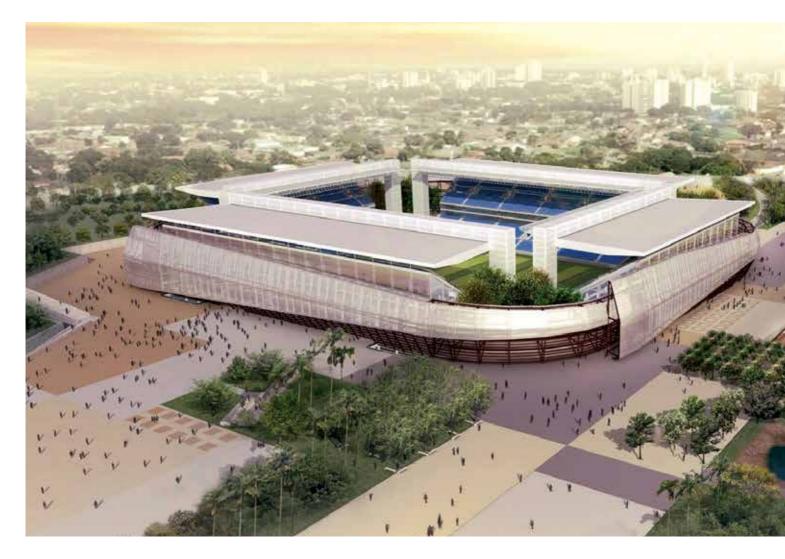

# ARENA PANTANAL STADIUM, CUIABÁ, BRAZIL

Located in Cuiabá, in the central and western region in Brazil, Arena Pantanal Stadium is among one of the venues for the 2014 World Cup. It will host four group games and has capacity for 43,000 spectators.

During the construction of the stadium, the principle of sustainability is being seriously implemented in every single aspect. All wooden materials have a certificate of their place of origin. All construction waste and rubbish will be reused. Air and soil quality is constantly under close monitoring. All this contributes towards this stadium being dubbed "O Verdão" (The Big Green).