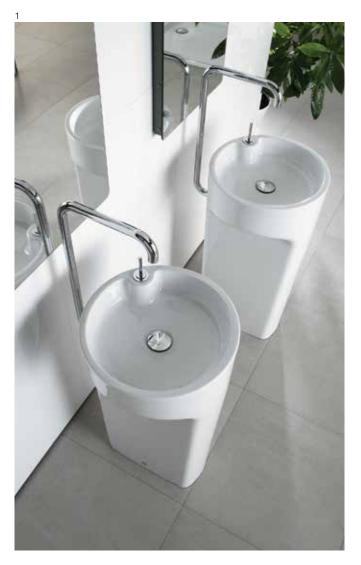

The avant-garde floor standing Amberes washbasin together with the Loft sensor faucet from Roca are the perfect match to this world-class structure.

- AMBERES is a freestanding washbasin designed with stylish outline. It is simple and efficient, getting rid of all unnecessary decoration and accessories and focusing on highlighting its independent proposal. This is a washbasin whose tap fittings get their inspiration from the very purest of lines. It is an innovative concept that enables water to be drawn from under the floor to any point in the bathroom, even if it is a considerable distance from the walls.
- 2 LOFT The avant-garde design and the technology blend together to create strong, high-quality elements. This design is a timeless, singular and unalterable style with a refined finish, and the originality of its contours fills every space with elegance, precision and distinction.

Products used: AMBERES Basin LOFT Electronic Sensor Faucet