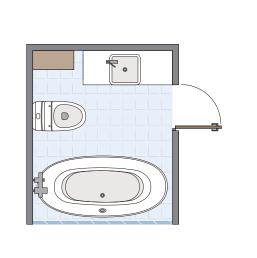

### W BARCELONA HOTEL\*\*\*\*

W Barcelona Hotel, designed by world-renowned architect Ricardo Bofill in Barcelona, is known for its yacht-shaped structure. It is operated by Starwood hotel management group. With a height of 99 metres, W Barcelona Hotel stands upright on the coast of Catalonia.

W Barcelona Hotel sets the scene for a spectacular stay with its meticulous services and marvellous facilities. In addition to the first Spa Bliss in Spain, a version of the most modern spa in New York, the restaurant on the second floor boasts panoramic views over the Mediterranean Sea along the Barcelona coastline. The rooftop Eclipse bar is run by the famous Ignite Group from London. Next to it is the W Lounge, which is also a perfect place for a drink.

The bathrooms of W Barcelona Hotel are well-equipped with a series of modern and hi-tech products from Roca which further enhance the hotel's modern-style design.

- 1 VYTHOS bathtub. Minimalism enters the bathroom and the environment of well-being. Simple, balanced, clean lines provide the bathroom with versatility and sobriety in a single piece that is full of character. The result is an extremely elegant, adaptable option.
- 2 MOAI thermostatic wall-mounted bath-shower mixer. Stylized, pure, elegant forms add a touch of distinction and class to each space. With the 3-second fixed and constant temperature function, the piece can provide all users with a convenient water-saving choice.

#### Products used:

MOAI Basin Mixer BROADWAY Compact Spa VYTHOS Bathtub MOAI-T Thermostatic Bath-shower & Bath-shower Mixer LOFT Electronic Sensor Faucet LOFT Shower DIVERTA Undercounter Basin SPRINT Timed-Flow Mixer