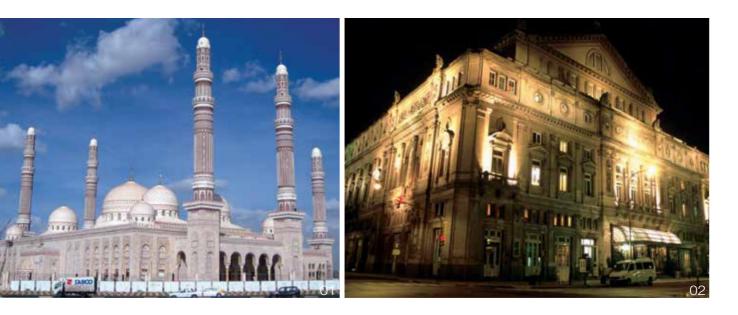

# 01. President's Mosque in Yemen

The Saleh Mosque was named after Yemen's President Ali Abdullah Saleh. It can hold up to 40,000 worshippers and it is located in Sana'a Yemen's capital.

Products used: BERNA basins, GIRALDA WC, M2 taps, BANA urinals, SENTRONIC-S urinal sensor, HAMITO slop hopper, Faucet for mop tub

#### 02 Colon Teatro (renovation) Argentina

The Teatro Colon is one of the world's major opera houses. The acoustics of the theatre that first opened in 1908 are considered to be among the top five for opera in the world. The historic monument that has recently been renovated has recently been visited by the most renowned singers and orchestras from all over the world.