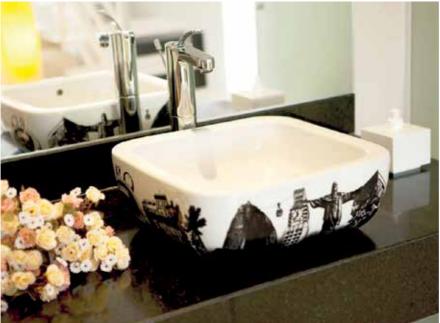

# NAU ROYAL HOTEL, SÃO PAULO, BRAZIL

- 1 The outer layer of the Roca CITY Basin has been decorated with the pictures of landmark buildings of Barcelona, New York, Berlin and Shanghai, commemorating the mark left behind by the World Expo to these cities. Its simple, smooth but meaningful lines and shapes reflected Roca's design idea of loving the world and protecting the ervironment, revealing the balanced beauty of green lives in modern cities and creating a new bathroom style of bursting with passion and inspiration. Accompanied by a MOAI faucet from Roca to create diverse beauty, mingling with the gurgling water.
- 2 Roca is committed to creating unique, creative solutions for bathroom spaces. The combination of the KHROMA intelligent electronic toilet and CITY Basin demonstrates the wisdom of modern technologies and the great charms of avant-garde design aesthetics, creating a luxurious, international, quality bathroom with originality.
- 3 KHROMA intelligent electronic toilet back pad uses soft-touch design and the full body-cleaning function is achieved using intelligent remote control. There is a variety of colours to choose from and the unique, luminous design creates a comfortable, simple lifestyle: avant-garde yet classic.