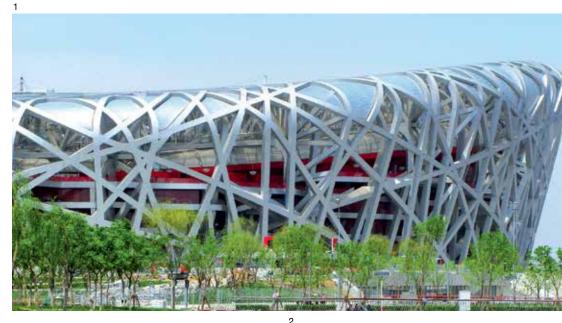

# ARENA PANTANAL STADIUM, CUIABÁ, BRAZIL

Located in Cuiabá, in the central and western region in Brazil, Arena Pantanal Stadium is among one of the venues for the 2014 World Cup. It will host four group games and has capacity for 43,000 spectators.

During the construction of the stadium, the principle of sustainability is being seriously implemented in every single aspect. All wooden materials have a certificate of their place of origin. All construction waste and rubbish will be reused. Air and soil quality is constantly under close monitoring. All this contributes towards this stadium being dubbed "O Verdão" (The Big Green).

All of its public conveniences incorporate our Nexo products with their perfectly-proportioned contemporary design that suits all kinds of public spaces.

The NEXO series fully combines two seemingly conflicting ideas: unique design and high performance-to-price ratio.

The innovative geometric concept shows the well thought out layout. Humanized design to achieve better use of space.

The traditional bathroom design concept is gone, because the NEXO series has break the stereotype. Its brand new design has completely changed the appearance of traditional bathroom design.

Products used: NEXO Bathroom Series

1 The many projects Roca has been involved in include many venues for worldwide sports competitions, including the Olympic Games, such as the 1992 Barcelona Olympics and 2008 Beijing Olympics. Most importantly, Roca was involved in the Beijing Olympic Village project and received the LEED gold medal, which rewarded Roca's achievements in energy saving and environmental protection.