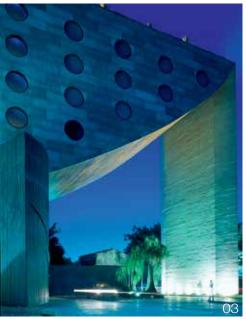

### EIFFEL TOWER

The Eiffel Tower is an iconic iron lattice tower in the Champ de Mars in Paris, which is named after the great engineer Gustave Eiffel. Built in 1889, it has become both a global cultural icon of France and one of the most recognizable structures in the world. In order to enhance the impression of height, three separate colors of paint are used on the tower, with the darkest at the bottom and the lightest at the top. With a total height of 324 metres, the third level is at 279 metres and it is an observatory and the highest accessible public place in the European Union.

The avant-garde floor standing Amberes washbasin together with the Loft sensor faucet from Roca are the perfect match to this world-class structure.

- AMBERES is a freestanding washbasin designed with stylish outline. It is simple and efficient, getting rid of all unnecessary decoration and accessories and focusing on highlighting its independent proposal. This is a washbasin whose tap fittings get their inspiration from the very purest of lines. It is an innovative concept that enables water to be drawn from under the floor to any point in the bathroom, even if it is a considerable distance from the walls.
- 2 LOFT The avant-garde design and the technology blend together to create strong, high-quality elements. This design is a timeless, singular and unalterable style with a refined finish, and the originality of its contours fills every space with elegance, precision and distinction.