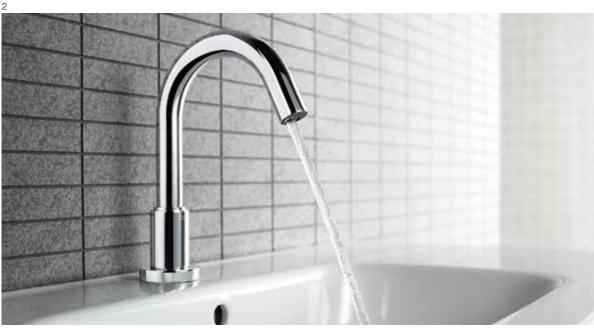

The avant-garde floor standing Amberes washbasin together with the Loft sensor faucet from Roca are the perfect match to this world-class structure.

- AMBERES is a freestanding washbasin designed with stylish outline. It is simple and efficient, getting rid of all unnecessary decoration and accessories and focusing on highlighting its independent proposal. This is a washbasin whose tap fittings get their inspiration from the very purest of lines. It is an innovative concept that enables water to be drawn from under the floor to any point in the bathroom, even if it is a considerable distance from the walls.
- 2 LOFT The avant-garde design and the technology blend together to create strong, high-quality elements. This design is a timeless, singular and unalterable style with a refined finish, and the originality of its contours fills every space with elegance, precision and distinction.

Products used: AMBERES Basin LOFT Electronic Sensor Faucet