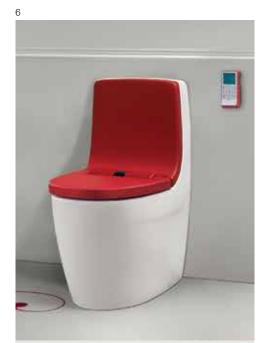

the sky as swift as a swan. The transparent glass ceiling not only achieves natural lighting, but is also more energy efficient and environmentally friendly.





- 1 The bathtub is part of the bathroom and is also integrated with the bedroom. A "One-key" atomized liquid crystal glass partition: just press the switch to get a "private space". If you tap the control panel, a "fog" effect is instantly caused in the transparent glass, providing you with a private bathroom space. The vapour barrier does not destroy the sense of intimacy with the bedroom, and the transparent effect provides a visual extension of the space.
- 2 Building alongside the hill and beside the water. Sitting and office areas are integrated together, sharing the lake and mountain view outside the huge glass wall.







5

- 3 Women's floors are designed for single female guests. Their soft, innovative design represents the unique qualities of women. The curtain décor is the work of the French former Hermès designer Jean Boggio; while cushions, headboards and pictures are designed by "Franz". The suite rooms are intimately equipped with cotton pads, jewellery boxes, silk pyjamas, body mirrors, ironing supplies, etc.
- 4 The design boldly uses a projecting balcony and embedded bathtub, which completely break out of the traditional square indoor frame, showing the designer's high artistic accomplishment, while at the same time effectively extending the space.
- 5 CHICAGO one-piece toilet with siphon flush design. The lower tank achieves a grand, elegant atmosphere.
- 6 The red KHROMA intelligent electroni