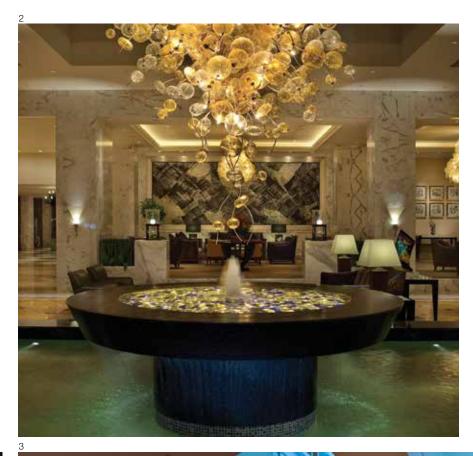

SASU M ann 1994

2 The restaurant is surrounded by Lake Taihu, with bevelled glass walls, matching the multicolored carpet with irregular lines, creating an unusual, streamlined aesthetic effect.

From high-rise overlooking the mist-shrouded area with an open perspective, gaining an unimpeded view of the beauty of Lake Taihu. The golden chandelier gives off warm, peaceful lights, reflected by glasses and mirrors, making the entire dining room a magnificent space. 10 - C. - 11