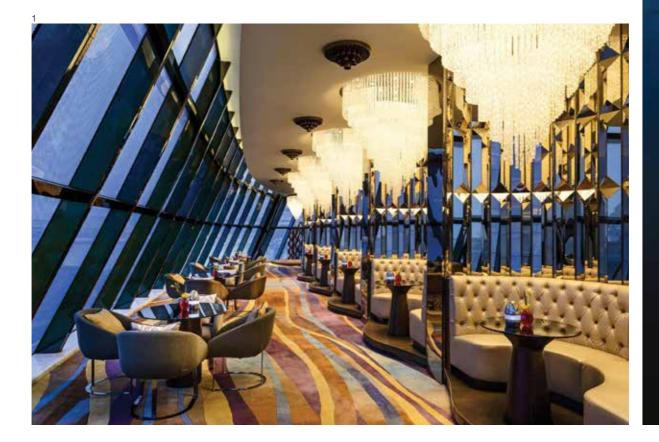

### SHERATON HUZHOU \*\*\*\*\*\*\* HOT SPRING RESORT HOTEL

Designed by world renowned emerging architect master Ma Yansong, the newly opened Sheraton Huzhou Hot Spring Resort Hotel is the only international luxury hotel in Huzhou, making it one of the most prestigious icons in this city.

Built on the vast, rippling Taihu Lake, its extraordinary structure can be described as a bright moon or a shining ring. In the evening, its laser light show presents a stunning visual performance for all audiences. To echo its brilliant ring-shaped outward appearance, inside it is decorated with natural jade and crystal, blending the concept of natural wellness and human orientation perfectly with this spectacular building.

The guestrooms are well-equipped with high technology, including an advanced iPad touch screen control panel for lights, curtains and so on.

The bathroom space in the suites is equally well-equipped, with Khroma models from Roca, a leading product designed by a famous designer. With the inspiring, personalized colors of the soft seat back leaving a gentle touch, instead of being a monotonous place, the bathroom is somewhere you can experience a wonderful journey made possible by Roca's high technology.

1 The main building cleverly combines the dynamic and static beauty of water: silky soft blue lights draw a rounded arc in the sky, weaving together with beautiful water reflections. Amid the crystal clear waves of the waters of Lake Taihu, the unique profile takes on an elegant, dignified appearance, especially with the charm of a bright moon shining in the sky, winning it the nickname "Moon Hotel".

SASU M ann 1994

2 The restaurant is surrounded by Lake Taihu, with bevelled glass walls, matching the multicolored carpet with irregular lines, creating an unusual, streamlined aesthetic effect.

From high-rise overlooking the mist-shrouded area with an open perspective, gaining an unimpeded view of the beauty of Lake Taihu. The golden chandelier gives off warm, peaceful lights, reflected by glasses and mirrors, making the entire dining room a magnificent space. 10 - C. - 11