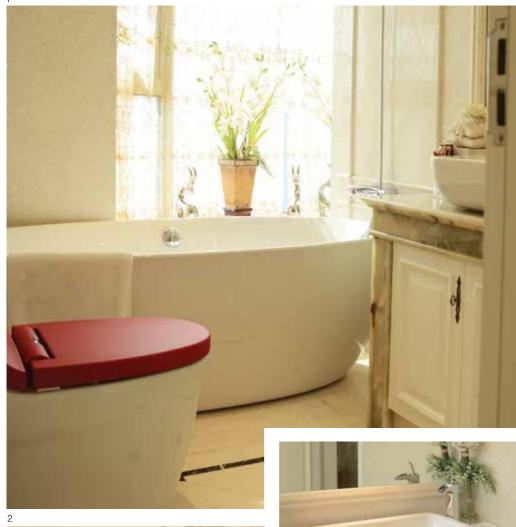

tifs on the marble floor, making the whole hall looks like a shining palace.
- 3 A careful selection of European furniture highlights the Neoclassical royal demeanour. A golden frame outlines the profile of the wall, the wallpaper uses a freehand motif as its main content, echoing between left and right and coinciding with the solernn design style. A black spherical wall light emits a warm yellow beam, bright but not dazzling, adding a more mysterious atmosphere to the indoor space.



#### Architect

East China Architectural Design & Research Institute Co.,Ltd.

Property Colliers International

Opening Date January 2013

Address No. 338, Wuchang road, Hongkou District, Shanghai

Client Starwood Hotels and Resorts Worldwide

Number of Floors 26~33

Floor Area approx. 55,000 m<sup>2</sup>









- 1 Roca is committed to creating quality luxury bathrooms, with special artistic ideas for a combination of main bathroom design. In this case it is the KHROMA intelligent electronic toilet with the VIRGINIA bathtub, highlighting the great attractions of modern technology and the art of classical design. Artistic basins go with floral marble cabinets, creating a high-class, luxury feel. Roca has an extensive catalogue, providing a full range of high-quality bathroom products, offering unique and exclusive space design.
- 2 The KHROMA intelligent electronic toilet back pad uses soft-touch design. The full body-cleaning function is achieved using an intelligent remote control. There is a variety of colours to choose from and the unique luminous design creates a simple, comfortable l