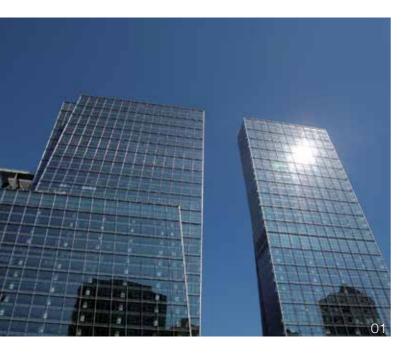

#### 03. Liberation Tower Kuwait

The Liberation Tower is the tallest structure in Kuwait. It is regarded as the symbol of Kuwaiti liberation and a unique sign of the country's renaissance. The Liberation tower is one of the tallest telecommunication towers in the world.