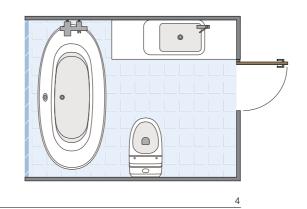

### EIFFEL TOWER

The Eiffel Tower is an iconic iron lattice tower in the Champ de Mars in Paris, which is named after the great engineer Gustave Eiffel. Built in 1889, it has become both a global cultural icon of France and one of the most recognizable structures in the world. In order to enhance the impression of height, three separate colors of paint are used on the tower, with the darkest at the bottom and the lightest at the top. With a total height of 324 metres, the third level is at 279 metres and it is an observatory and the highest accessible public place in the European Union.

The avant-garde floor standing Amberes washbasin together with the Loft sensor faucet from Roca are the perfect match to this world-class structure.

- AMBERES is a freestanding washbasin designed with stylish outline. It is simple and efficient, getting rid of all unnecessary decoration and accessories and focusing on highlighting its independent proposal. This is a washbasin whose tap fittings get their inspiration from the very purest of lines. It is an innovative concept that enables water to be drawn from under the floor to any point in the bathroom, even if it is a considerable distance from the walls.
- 2 LOFT The avant-garde design and the technology blend together to create strong, high-quality elements. This design is a timeless, singular and unalterable style with a refined finish, and the originality of its contours fills every space with elegance, precision and distinction.

Products used: AMBERES Basin LOFT Electronic Sensor Faucet