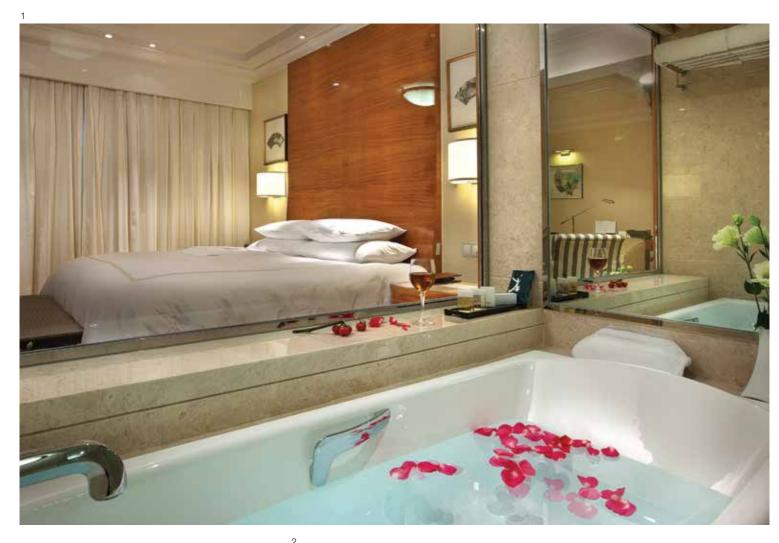

creating a heavenly platform of water. The raised glass walls on the first floor beside the platform take the water views into the room. Even if people are inside you can still feel its true natural charms.
- 2 A bright yellow artistic chandelier hanging in the centre of a watery setting and combining with the glittering water to add a little grandeur. A hand-blown glass ball of light: each shape is different. The chandelier's components are all imported from abroad-specially made materials full of character and luxury.
- 3 The lobby floor is paved with imported natural rock and the unique yellow pattern looks like yellow dragon in the sky as swift as a swan. The transparent glass ceiling not only achieves natural lighting, but is also more energy efficient and environmentally friendly.





- 1 The bathtub is part of the bathroom and is also integrated with the bedroom. A "One-key" atomized liquid crystal glass partition: just press the switch to get a "private space". If you tap the control panel, a "fog" effect is instantly caused in the transparent glass, providing you with a private bathroom space. The vapour barrier does not destroy the sense of intimacy with the bedroom, and the transparent effect provides a visual extension of the space.
- 2 Building alongside the hill and beside the water. Sitting and office areas are integrated together, sharing the lake and mountain view outside the huge glass wall.







5

- 3 Women's floors are designed for single female guests. Their soft, innovative design represents the unique qualities of women. The curtain décor is the