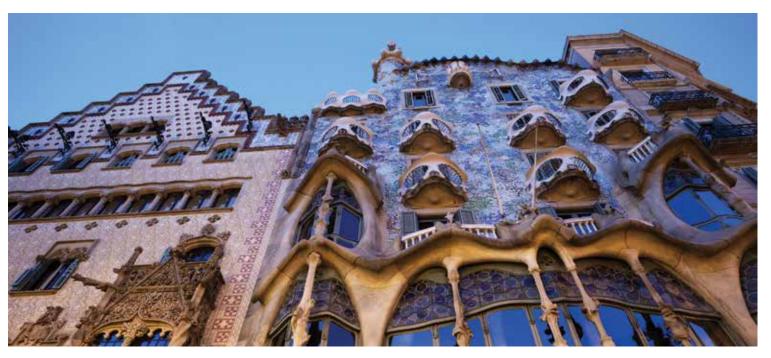

Casa Batlló, one of the masterpieces of renowned architect Antoni Gaudí, is in Barcelona. This 6-storey fairy tale-like building looks quite remarkable. Much of the façade is decorated with a mosaic made of broken blue ceramic tiles in different shades. Balconies on the lower floors are decorated by bone-shaped pillars, while those upper floors look like pieces of skulls. The arched roof, similar to a dragon's back, accommodates a 400 square-metres balcony, making it an ideal place to enjoy the fine Mediterranean weather.

Roca's classical Victoria series adds more European colour to this marvellous place.

Products used: VICTORIA Basin Mixer VICTORIA Collection

VICTORIA is a traditional response to classic atmospheres. The perfect combination of simplicity and taste contributes to the style of the whole series.