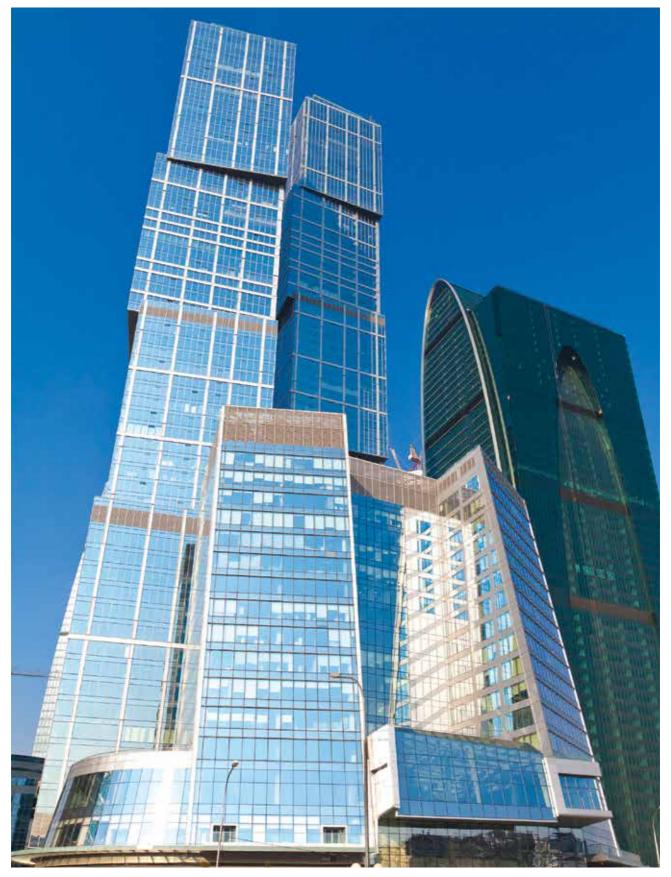

# MFC CITY OF CAPITALS, MOSCOW, RUSSIA

With its combination of elegance and comfort, MFC City of Capitals reflects the renewed, modern character of the city of Moscow. The office complex and the two towers, 73 and 62 storeys tall and bearing the names of the cities of Moscow and Saint Petersburg, were developed by global architecture and design firm NBBJ.

For this project, our Bol and Meridian models were used for public spaces, boasting styles in which quality and serenity create a solid, balanced overall look.

1

- 1 The N-MERIDIAN toilet is designed with a full, round front-end, achieving remarkable grace and elegance. Its innovative water saving 3/4.5L design puts it at the forefront of the new style of sanitary fashion.
- 2 The BOL countertop basin is round and full, returning to natural warmth and calm. When combined with the Roca bowl basin faucet, the true, pure Scandinavian atmosphere flows between the two.

This modern design is both stylish and compact. Its perfect sense of independent existence makes it a perfect fit for any size bathroom.

3 The N-MERIDIAN toilet is designed with a full, round front-end, achieving remarkable grace and elegance. Its innovative water-saving 3/4.5L design can save 60% of water consumption.

Products used: BOL Basin N-MERIDIAN W.C.