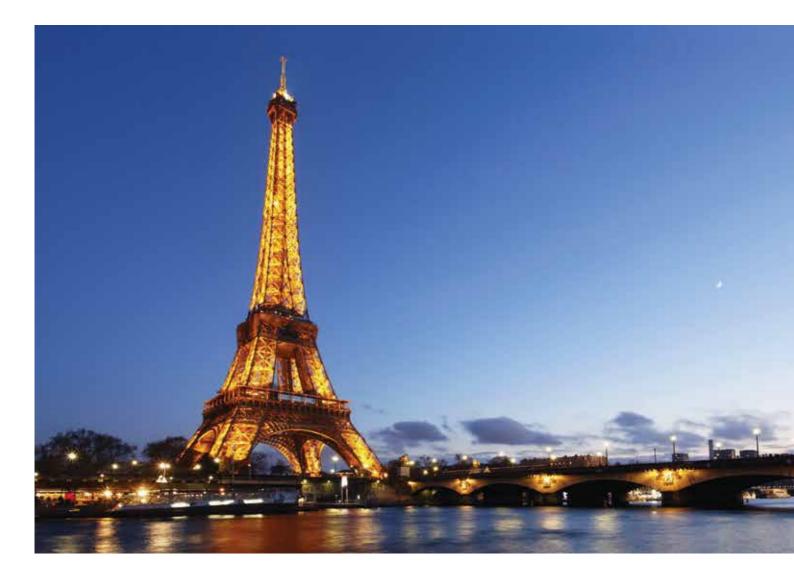

### EIFFEL TOWER

The Eiffel Tower is an iconic iron lattice tower in the Champ de Mars in Paris, which is named after the great engineer Gustave Eiffel. Built in 1889, it has become both a global cultural icon of France and one of the most recognizable structures in the world. In order to enhance the impression of height, three separate colors of paint are used on the tower, with the darkest at the bottom and the lightest at the top. With a total height of 324 metres, the third level is at 279 metres and it is an observatory and the highest accessible public place in the European Union.

The avant-garde floor standing Amberes washbasin together with the Loft sensor faucet from Roca are the perfect match to this world-class structure.

- AMBERES is a freestanding washbasin designed with stylish outline. It is simple and efficient, getting rid of all unnecessary decoration and accessories and focusing on highlighting its independent proposal. This is a washbasin whose tap fittings get their inspiration from the very purest of lines. It is an innovative concept that enables water to be drawn from under the floor to any point in the bathroom, even if it is a considerable distance from the walls.
- 2 LOFT The avant-garde design and the technology blend together to create strong, high-quality elements. This design is a timeless, singular and unalterable style with a refined finish, and the originality of its contours fills every space with elegance, precision and distinction.

Products used: AMBERES Basin LOFT Electronic Sensor Faucet