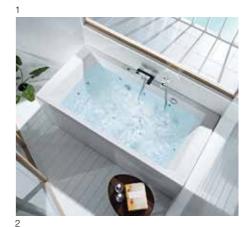

The bathrooms of W Barcelona Hotel are well-equipped with a series of modern and hi-tech products from Roca which further enhance the hotel's modern-style design.

- 1 VYTHOS bathtub. Minimalism enters the bathroom and the environment of well-being. Simple, balanced, clean lines provide the bathroom with versatility and sobriety in a single piece that is full of character. The result is an extremely elegant, adaptable option.
- 2 MOAI thermostatic wall-mounted bath-shower mixer. Stylized, pure, elegant forms add a touch of distinction and class to each space. With the 3-second fixed and constant temperature function, the piece can provide all users with a convenient water-saving choice.

#### Products used:

MOAI Basin Mixer BROADWAY Compact Spa VYTHOS Bathtub MOAI-T Thermostatic Bath-shower & Bath-shower Mixer LOFT Electronic Sensor Faucet LOFT Shower DIVERTA Undercounter Basin SPRINT Timed-Flow Mixer