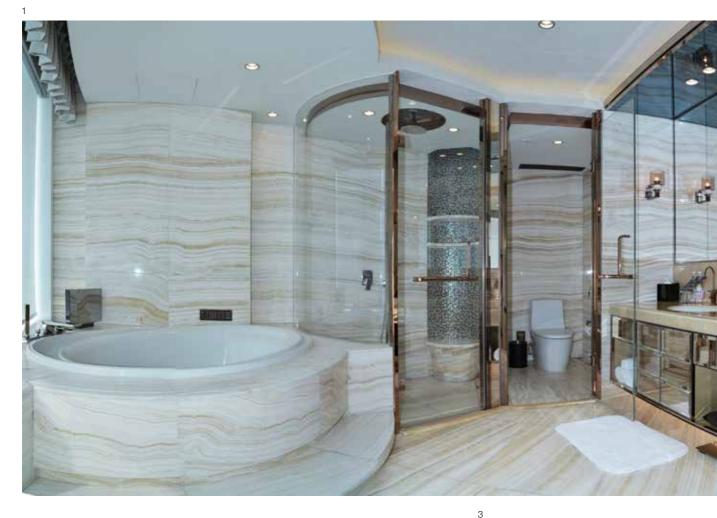

The bathrooms of W Barcelona Hotel are well-equipped with a series of modern and hi-tech products from Roca which further enhance the hotel's modern-style design.

- 1 VYTHOS bathtub. Minimalism enters the bathroom and the environment of well-being. Simple, balanced, clean lines provide the bathroom with versatility and sobriety in a single piece that is full of character. The result is an extremely elegant, adaptable option.
- 2 MOAI thermostatic wall-mounted bath-shower mixer. Stylized, pure, elegant forms add a touch of distinction and class to each space. With the 3-second fixed and constant temperature function, the piece can provide all users with a convenient water-saving choice.

#### Products used:

MOAI Basin Mixer BROADWAY Compact Spa VYTHOS Bathtub MOAI-T Thermostatic Bath-shower & Bath-shower Mixer LOFT Electronic Sensor Faucet LOFT Shower DIVERTA Undercounter Basin SPRINT Timed-Flow Mixer