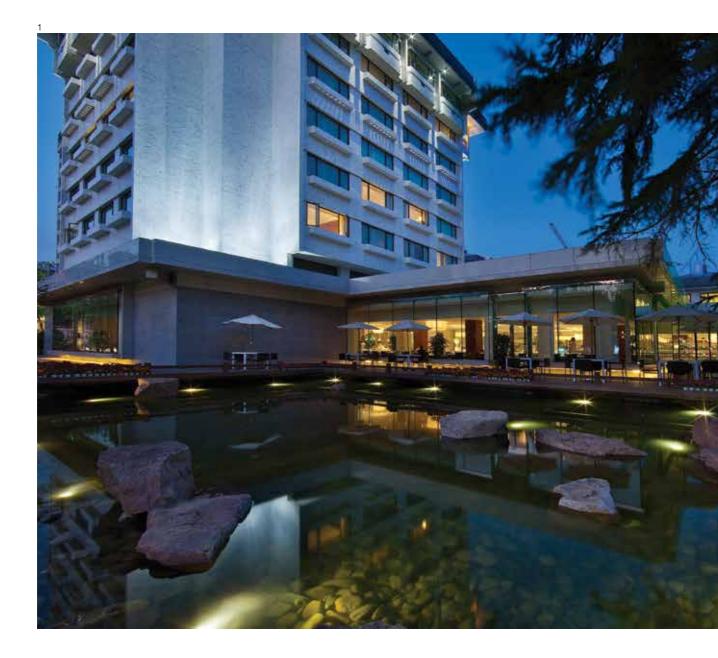

### SHERATON HUZHOU \*\*\*\*\*\*\* HOT SPRING RESORT HOTEL

Designed by world renowned emerging architect master Ma Yansong, the newly opened Sheraton Huzhou Hot Spring Resort Hotel is the only international luxury hotel in Huzhou, making it one of the most prestigious icons in this city.

Built on the vast, rippling Taihu Lake, its extraordinary structure can be described as a bright moon or a shining ring. In the evening, its laser light show presents a stunning visual performance for all audiences. To echo its brilliant ring-shaped outward appearance, inside it is decorated with natural jade and crystal, blending the concept of natural wellness and human orientation perfectly with this spectacular building.

1 The main building cleverly combines the dynamic and static beauty of water: silky soft blue lights draw a rounded arc in the sky, weaving together with beautiful water reflections. Amid the crystal clear waves of the waters of Lake Taihu, the unique profile takes on an elegant, dignified appearance, especially with the charm of a bright moon shining in the sky, winning it the nickname "Moon Hotel".