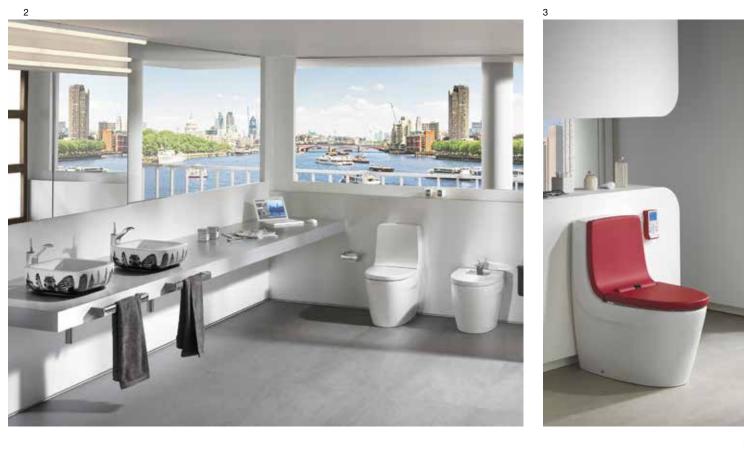

# NAU ROYAL HOTEL, SÃO PAULO, BRAZIL

- 1 The outer layer of the Roca CITY Basin has been decorated with the pictures of landmark buildings of Barcelona, New York, Berlin and Shanghai, commemorating the mark left behind by the World Expo to these cities. Its simple, smooth but meaningful lines and shapes reflected Roca's design idea of loving the world and protecting the ervironment, revealing the balanced beauty of green lives in modern cities and creating a new bathroom style of bursting with passion and inspiration. Accompanied by a MOAI faucet from Roca to create diverse beauty, mingling with the gurgling water.
- 2 Roca is committed to creating unique, creative solutions for bathroom spaces. The combination of the KHROMA intelligent electronic toilet and CITY Basin demonstrates the wisdom of modern technologies and the great charms of avant-garde design aesthetics, creating a luxurious, international, quality bathroom with originality.
- 3 KHROMA intelligent electronic toilet back pad uses soft-touch design and the full body-cleaning function is achieved using intelligent remote control. There is a variety of colours to choose from and the unique, luminous design creates a comfortable, simple lifestyle: avant-garde yet classic.