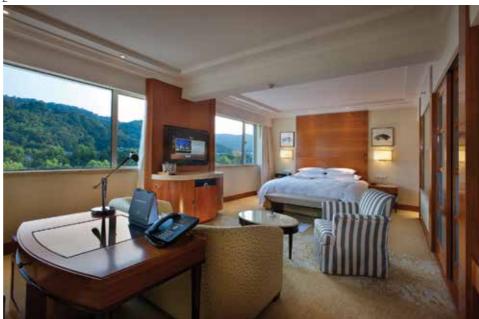

reating a heavenly platform of water. The raised glass walls on the first floor beside the platform take the water views into the room. Even if people are inside you can still feel its true natural charms.
- 2 A bright yellow artistic chandelier hanging in the centre of a watery setting and combining with the glittering water to add a little grandeur. A hand-blown glass ball of light: each shape is different. The chandelier's components are all imported from abroad-specially made materials full of character and luxury.
- 3 The lobby floor is paved with imported natural rock and the unique yellow pattern looks like yellow dragon in the sky as swift as a swan. The transparent glass ceiling not only achieves natural lighting, but is also more energy efficient and environmentally friendly.





- 1 The bathtub is part of the bathroom and is also integrated with the bedroom. A "One-key" atomized liquid crystal glass partition: just press the switch to get a "private space". If you tap the control panel, a "fog" effect is instantly caused in the transparent glass, providing you with a private bathroom space. The vapour barrier does not destroy the sense of intimacy with the bedroom, and the transparent effect provides a visual extension of the space.
- 2 Building alongside the hill and beside the water. Sitting and office areas are integrated together, sharing the lake and mountain view outside the huge glass wall.







5

- 3 Women's floors are designed for single female guests. Their soft, innovative design represents the unique qualities of women. The curtain décor is the wo