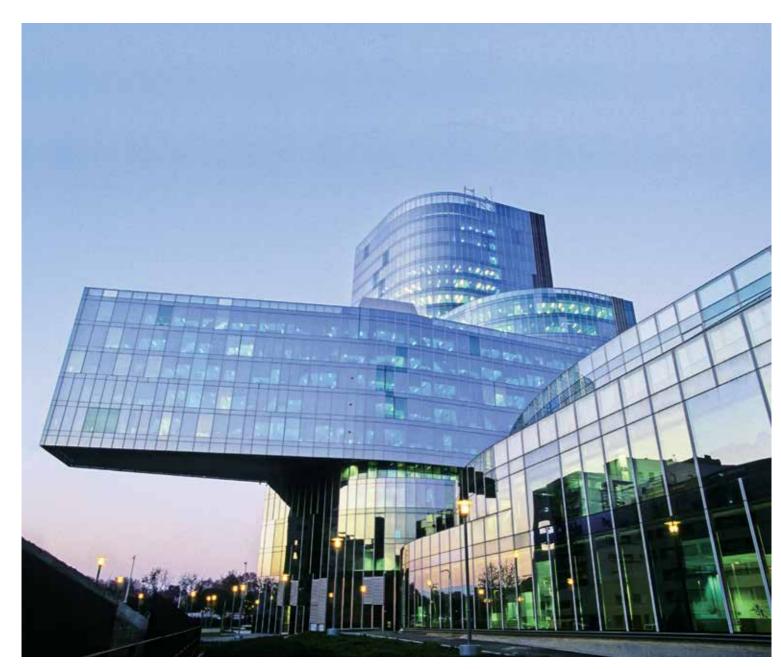

The new headquarters of Gas Natural in Barcelona was designed by Miralles & Tagliabue Architects, the same design firm that designed The Spanish Pavilion for the Shanghai EXPO 2010. It received Quatrium Award and was honoured as the Most Innovative Office Building. The building contributes to a brand-new style of city and forms a unique public space.

Roca's Frontalis series of bathroom products are characterized by their smooth lines and shapes, which are perfect match for this stunning structure.

Products used: FRONTALIS Bathroom Series LOGICA Faucets MERIDIAN Bathroom Series