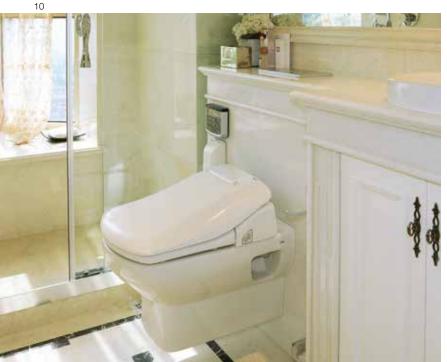

# NAU ROYAL HOTEL, SÃO PAULO, BRAZIL

- 1 The outer layer of the Roca CITY Basin has been decorated with the pictures of landmark buildings of Barcelona, New York, Berlin and Shanghai, commemorating the mark left behind by the World Expo to these cities. Its simple, smooth but meaningful lines and shapes reflected Roca's design idea of loving the world and protecting the ervironment, revealing the balanced beauty of green lives in modern cities and creating a new bathroom style of bursting with passion and inspiration. Accompanied by a MOAI faucet from Roca to create diverse beauty, mingling with the gurgling water.
- 2 Roca is committed to creating unique, creative solutions for bathroom spaces. The combination of the KHROMA intelligent electronic toilet and CITY Basin demonstrates the wisdom of modern technologies and the great charms of avant-garde design aesthetics, creating a luxurious, international, quality bathroom with originality.
- 3 KHROMA intelligent electronic toilet back pad uses soft-touch design and the full body-cleaning function is achieved using intelligent remote control. There is a variety of colours to choose from and the unique, luminous design creates a comfortable, simple lifestyle: avant-garde yet classic.

The bathroom spaces in its rooms have been equipped with models from our Khroma and Urban collections, among others.

Products used: KHROMA Collection CITY Basin MOAI Faucet