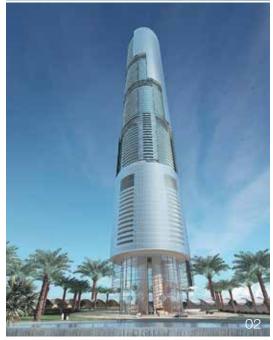

#### 03. Liberation Tower Kuwait

The Liberation Tower is the tallest structure in Kuwait. It is regarded as the symbol of Kuwaiti liberation and a unique sign of the country's renaissance. The Liberation tower is one of the tallest telecommunication towers in the world.