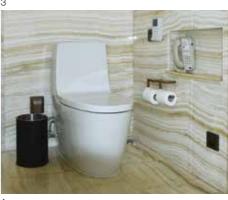

The bathrooms of W Barcelona Hotel are well-equipped with a series of modern and hi-tech products from Roca which further enhance the hotel's modern-style design.

- 1 VYTHOS bathtub. Minimalism enters the bathroom and the environment of well-being. Simple, balanced, clean lines provide the bathroom with versatility and sobriety in a single piece that is full of character. The result is an extremely elegant, adaptable option.
- 2 MOAI thermostatic wall-mounted bath-shower mixer. Stylized, pure, elegant forms add a touch of distinction and class to each space. With the 3-second fixed and constant temperature function, the piece can provide all users with a convenient water-saving choice.

#### Products used:

MOAI Basin Mixer BROADWAY Compact Spa VYTHOS Bathtub MOAI-T Thermostatic Bath-shower & Bath-shower Mixer LOFT Electronic Sensor Faucet LOFT Shower DIVERTA Undercounter Basin SPRINT Timed-Flow Mixer